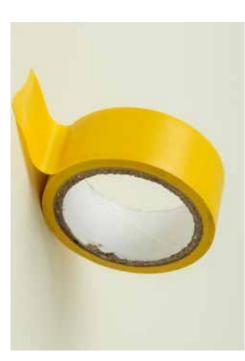

## H2: Finish the Word WORD INDEX

| 0 14             |        | r      |       |
|------------------|--------|--------|-------|
| Card 1:          | cheese | roof   | dog   |
| Card 2:          | bike   | fox    | can   |
| Card 3:          | top    | mail   | lime  |
| Card 4:          | bed    | hat    | knife |
| Card 5:          | knot   | bear   | fudge |
| Card 6:          | flag   | hose   | ball  |
| Card 7:          | hoof   | gas    | WO    |
| Card 8:          | kiss   | game   | box   |
| Card 9:          | pill   | check  | maze  |
| <b>Card 10:</b>  | cage   | road   | frog  |
| Card 11:         | gun    | leaf   | car   |
| Card 12:         | knob   | shell  | moose |
| Card 13:         | rose   | five   | sack  |
| Card 14:         | axe    | WOW    | loaf  |
| <b>Card 15:</b>  | ham    | leg    | page  |
| <b>Card 16:</b>  | deer   | moon   | sled  |
| Card 17:         | web    | sneeze | rock  |
| <b>Card 18:</b>  | safe   | tire   | rope  |
| <b>Card 19:</b>  | brow   | tape   | stool |
| <b>Card 20:</b>  | pig    | jacks  | drum  |
| Card 21:         | bridge | tub    | prize |
| <b>Card 22:</b>  | slide  | grass  | ten   |
| <b>Card 23:</b>  | lip    | truck  | four  |
| <b>Card 24:</b>  | •      | rug    | pow   |
| <b>Card 25:</b>  | crib   | judge  | hut   |
| <b>Card 26:</b>  | net    | bomb   | six   |
| <b>Card 27:</b>  | fan    | glove  | boat  |
| <b>Card 28:</b>  | dress  | weed   | сар   |
| <b>Card 29</b> : | pear   | COW    | globe |
| <b>Card 30:</b>  | •      | wave   | brick |
| Card 31:         |        | feet   | dive  |
| Card 32:         |        | love   | bus   |
| Card 33:         |        | cab    | plane |
| Card 34:         |        | jeep   | red   |
|                  |        | 1004   |       |