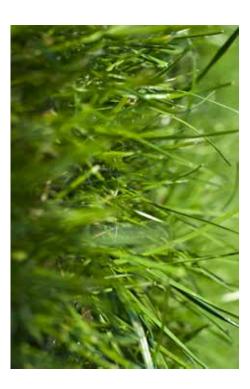

## H2: Finish the Word WORD INDEX

| 0 14             |        | r      |       |
|------------------|--------|--------|-------|
| Card 1:          | cheese | roof   | dog   |
| Card 2:          | bike   | fox    | can   |
| Card 3:          | top    | mail   | lime  |
| Card 4:          | bed    | hat    | knife |
| Card 5:          | knot   | bear   | fudge |
| Card 6:          | flag   | hose   | ball  |
| Card 7:          | hoof   | gas    | WO    |
| Card 8:          | kiss   | game   | box   |
| Card 9:          | pill   | check  | maze  |
| <b>Card 10:</b>  | cage   | road   | frog  |
| Card 11:         | gun    | leaf   | car   |
| Card 12:         | knob   | shell  | moose |
| Card 13:         | rose   | five   | sack  |
| Card 14:         | axe    | WOW    | loaf  |
| <b>Card 15:</b>  | ham    | leg    | page  |
| <b>Card 16:</b>  | deer   | moon   | sled  |
| Card 17:         | web    | sneeze | rock  |
| <b>Card 18:</b>  | safe   | tire   | rope  |
| <b>Card 19:</b>  | brow   | tape   | stool |
| <b>Card 20:</b>  | pig    | jacks  | drum  |
| Card 21:         | bridge | tub    | prize |
| <b>Card 22:</b>  | slide  | grass  | ten   |
| <b>Card 23:</b>  | lip    | truck  | four  |
| <b>Card 24:</b>  | •      | rug    | pow   |
| <b>Card 25:</b>  | crib   | judge  | hut   |
| <b>Card 26:</b>  | net    | bomb   | six   |
| <b>Card 27:</b>  | fan    | glove  | boat  |
| <b>Card 28:</b>  | dress  | weed   | сар   |
| <b>Card 29</b> : | pear   | COW    | globe |
| <b>Card 30:</b>  | •      | wave   | brick |
| Card 31:         |        | feet   | dive  |
| Card 32:         |        | love   | bus   |
| Card 33:         |        | cab    | plane |
| Card 34:         |        | jeep   | red   |
|                  |        | 1004   |       |