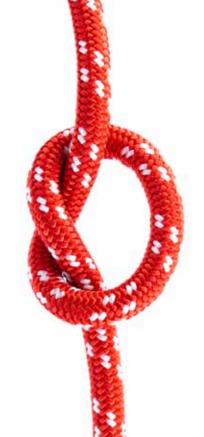

## H2: Finish the Word WORD INDEX

| 0 14             |        | r      |       |
|------------------|--------|--------|-------|
| Card 1:          | cheese | roof   | dog   |
| Card 2:          | bike   | fox    | can   |
| Card 3:          | top    | mail   | lime  |
| Card 4:          | bed    | hat    | knife |
| Card 5:          | knot   | bear   | fudge |
| Card 6:          | flag   | hose   | ball  |
| Card 7:          | hoof   | gas    | WO    |
| Card 8:          | kiss   | game   | box   |
| Card 9:          | pill   | check  | maze  |
| <b>Card 10:</b>  | cage   | road   | frog  |
| Card 11:         | gun    | leaf   | car   |
| Card 12:         | knob   | shell  | moose |
| Card 13:         | rose   | five   | sack  |
| Card 14:         | axe    | WOW    | loaf  |
| <b>Card 15:</b>  | ham    | leg    | page  |
| <b>Card 16:</b>  | deer   | moon   | sled  |
| Card 17:         | web    | sneeze | rock  |
| <b>Card 18:</b>  | safe   | tire   | rope  |
| <b>Card 19:</b>  | brow   | tape   | stool |
| <b>Card 20:</b>  | pig    | jacks  | drum  |
| Card 21:         | bridge | tub    | prize |
| <b>Card 22:</b>  | slide  | grass  | ten   |
| <b>Card 23:</b>  | lip    | truck  | four  |
| <b>Card 24:</b>  | •      | rug    | pow   |
| <b>Card 25:</b>  | crib   | judge  | hut   |
| <b>Card 26:</b>  | net    | bomb   | six   |
| <b>Card 27:</b>  | fan    | glove  | boat  |
| <b>Card 28:</b>  | dress  | weed   | сар   |
| <b>Card 29</b> : | pear   | COW    | globe |
| <b>Card 30:</b>  | •      | wave   | brick |
| Card 31:         |        | feet   | dive  |
| Card 32:         |        | love   | bus   |
| Card 33:         |        | cab    | plane |
| Card 34:         |        | jeep   | red   |
|                  |        | 1004   |       |