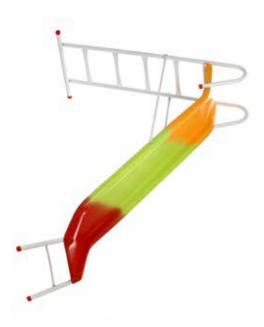

## H2: Finish the Word WORD INDEX

| 0 14             |        | r      |       |
|------------------|--------|--------|-------|
| Card 1:          | cheese | roof   | dog   |
| Card 2:          | bike   | fox    | can   |
| Card 3:          | top    | mail   | lime  |
| Card 4:          | bed    | hat    | knife |
| Card 5:          | knot   | bear   | fudge |
| Card 6:          | flag   | hose   | ball  |
| Card 7:          | hoof   | gas    | WO    |
| Card 8:          | kiss   | game   | box   |
| Card 9:          | pill   | check  | maze  |
| <b>Card 10:</b>  | cage   | road   | frog  |
| Card 11:         | gun    | leaf   | car   |
| Card 12:         | knob   | shell  | moose |
| Card 13:         | rose   | five   | sack  |
| Card 14:         | axe    | WOW    | loaf  |
| <b>Card 15:</b>  | ham    | leg    | page  |
| <b>Card 16:</b>  | deer   | moon   | sled  |
| Card 17:         | web    | sneeze | rock  |
| <b>Card 18:</b>  | safe   | tire   | rope  |
| <b>Card 19:</b>  | brow   | tape   | stool |
| <b>Card 20:</b>  | pig    | jacks  | drum  |
| Card 21:         | bridge | tub    | prize |
| <b>Card 22:</b>  | slide  | grass  | ten   |
| <b>Card 23:</b>  | lip    | truck  | four  |
| <b>Card 24:</b>  | •      | rug    | pow   |
| <b>Card 25:</b>  | crib   | judge  | hut   |
| <b>Card 26:</b>  | net    | bomb   | six   |
| <b>Card 27:</b>  | fan    | glove  | boat  |
| <b>Card 28:</b>  | dress  | weed   | сар   |
| <b>Card 29</b> : | pear   | COW    | globe |
| <b>Card 30:</b>  | •      | wave   | brick |
| Card 31:         |        | feet   | dive  |
| Card 32:         |        | love   | bus   |
| Card 33:         |        | cab    | plane |
| Card 34:         |        | jeep   | red   |
|                  |        | 1004   |       |