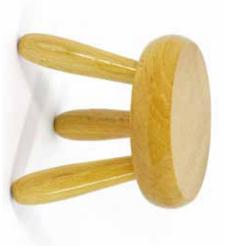

## H2: Finish the Word WORD INDEX

| 0 14             |        | r      |       |
|------------------|--------|--------|-------|
| Card 1:          | cheese | roof   | dog   |
| Card 2:          | bike   | fox    | can   |
| Card 3:          | top    | mail   | lime  |
| Card 4:          | bed    | hat    | knife |
| Card 5:          | knot   | bear   | fudge |
| Card 6:          | flag   | hose   | ball  |
| Card 7:          | hoof   | gas    | WO    |
| Card 8:          | kiss   | game   | box   |
| Card 9:          | pill   | check  | maze  |
| <b>Card 10:</b>  | cage   | road   | frog  |
| Card 11:         | gun    | leaf   | car   |
| Card 12:         | knob   | shell  | moose |
| Card 13:         | rose   | five   | sack  |
| Card 14:         | axe    | WOW    | loaf  |
| <b>Card 15:</b>  | ham    | leg    | page  |
| <b>Card 16:</b>  | deer   | moon   | sled  |
| Card 17:         | web    | sneeze | rock  |
| <b>Card 18:</b>  | safe   | tire   | rope  |
| <b>Card 19:</b>  | brow   | tape   | stool |
| <b>Card 20:</b>  | pig    | jacks  | drum  |
| Card 21:         | bridge | tub    | prize |
| <b>Card 22:</b>  | slide  | grass  | ten   |
| <b>Card 23:</b>  | lip    | truck  | four  |
| <b>Card 24:</b>  | •      | rug    | pow   |
| <b>Card 25:</b>  | crib   | judge  | hut   |
| <b>Card 26:</b>  | net    | bomb   | six   |
| <b>Card 27:</b>  | fan    | glove  | boat  |
| <b>Card 28:</b>  | dress  | weed   | сар   |
| <b>Card 29</b> : | pear   | COW    | globe |
| <b>Card 30:</b>  | •      | wave   | brick |
| Card 31:         |        | feet   | dive  |
| Card 32:         |        | love   | bus   |
| Card 33:         |        | cab    | plane |
| Card 34:         |        | jeep   | red   |
|                  |        | 1004   |       |