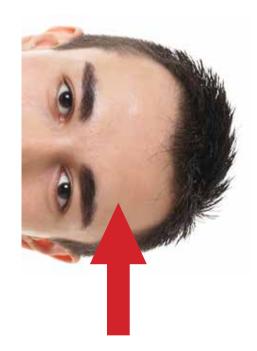

## H2: Finish the Word WORD INDEX

| 0 14             |        | r      |       |
|------------------|--------|--------|-------|
| Card 1:          | cheese | roof   | dog   |
| Card 2:          | bike   | fox    | can   |
| Card 3:          | top    | mail   | lime  |
| Card 4:          | bed    | hat    | knife |
| Card 5:          | knot   | bear   | fudge |
| Card 6:          | flag   | hose   | ball  |
| Card 7:          | hoof   | gas    | WO    |
| Card 8:          | kiss   | game   | box   |
| Card 9:          | pill   | check  | maze  |
| <b>Card 10:</b>  | cage   | road   | frog  |
| Card 11:         | gun    | leaf   | car   |
| Card 12:         | knob   | shell  | moose |
| Card 13:         | rose   | five   | sack  |
| Card 14:         | axe    | WOW    | loaf  |
| <b>Card 15:</b>  | ham    | leg    | page  |
| <b>Card 16:</b>  | deer   | moon   | sled  |
| Card 17:         | web    | sneeze | rock  |
| <b>Card 18:</b>  | safe   | tire   | rope  |
| <b>Card 19:</b>  | brow   | tape   | stool |
| <b>Card 20:</b>  | pig    | jacks  | drum  |
| Card 21:         | bridge | tub    | prize |
| <b>Card 22:</b>  | slide  | grass  | ten   |
| <b>Card 23:</b>  | lip    | truck  | four  |
| <b>Card 24:</b>  | •      | rug    | pow   |
| <b>Card 25:</b>  | crib   | judge  | hut   |
| <b>Card 26:</b>  | net    | bomb   | six   |
| <b>Card 27:</b>  | fan    | glove  | boat  |
| <b>Card 28:</b>  | dress  | weed   | сар   |
| <b>Card 29</b> : | pear   | COW    | globe |
| <b>Card 30:</b>  | •      | wave   | brick |
| Card 31:         |        | feet   | dive  |
| Card 32:         |        | love   | bus   |
| Card 33:         |        | cab    | plane |
| Card 34:         |        | jeep   | red   |
|                  |        | 1004   |       |