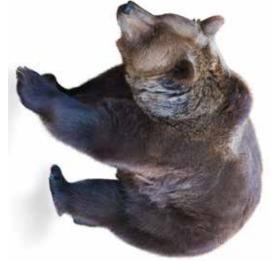

## H2: Finish the Word WORD INDEX

| 0 14             |        | r      |       |
|------------------|--------|--------|-------|
| Card 1:          | cheese | roof   | dog   |
| Card 2:          | bike   | fox    | can   |
| Card 3:          | top    | mail   | lime  |
| Card 4:          | bed    | hat    | knife |
| Card 5:          | knot   | bear   | fudge |
| Card 6:          | flag   | hose   | ball  |
| Card 7:          | hoof   | gas    | WO    |
| Card 8:          | kiss   | game   | box   |
| Card 9:          | pill   | check  | maze  |
| <b>Card 10:</b>  | cage   | road   | frog  |
| Card 11:         | gun    | leaf   | car   |
| Card 12:         | knob   | shell  | moose |
| Card 13:         | rose   | five   | sack  |
| Card 14:         | axe    | WOW    | loaf  |
| <b>Card 15:</b>  | ham    | leg    | page  |
| <b>Card 16:</b>  | deer   | moon   | sled  |
| Card 17:         | web    | sneeze | rock  |
| <b>Card 18:</b>  | safe   | tire   | rope  |
| <b>Card 19:</b>  | brow   | tape   | stool |
| <b>Card 20:</b>  | pig    | jacks  | drum  |
| Card 21:         | bridge | tub    | prize |
| <b>Card 22:</b>  | slide  | grass  | ten   |
| <b>Card 23:</b>  | lip    | truck  | four  |
| <b>Card 24:</b>  | •      | rug    | pow   |
| <b>Card 25:</b>  | crib   | judge  | hut   |
| <b>Card 26:</b>  | net    | bomb   | six   |
| <b>Card 27:</b>  | fan    | glove  | boat  |
| <b>Card 28:</b>  | dress  | weed   | сар   |
| <b>Card 29</b> : | pear   | COW    | globe |
| <b>Card 30:</b>  | •      | wave   | brick |
| Card 31:         |        | feet   | dive  |
| Card 32:         |        | love   | bus   |
| Card 33:         |        | cab    | plane |
| Card 34:         |        | jeep   | red   |
|                  |        | 1004   |       |