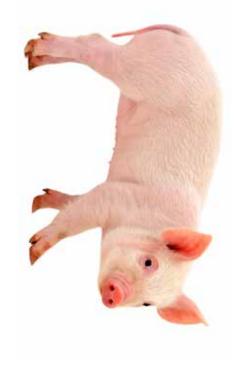

## H2: Finish the Word WORD INDEX

| 0 14             |        | r      |       |
|------------------|--------|--------|-------|
| Card 1:          | cheese | roof   | dog   |
| Card 2:          | bike   | fox    | can   |
| Card 3:          | top    | mail   | lime  |
| Card 4:          | bed    | hat    | knife |
| Card 5:          | knot   | bear   | fudge |
| Card 6:          | flag   | hose   | ball  |
| Card 7:          | hoof   | gas    | WO    |
| Card 8:          | kiss   | game   | box   |
| Card 9:          | pill   | check  | maze  |
| <b>Card 10:</b>  | cage   | road   | frog  |
| Card 11:         | gun    | leaf   | car   |
| Card 12:         | knob   | shell  | moose |
| Card 13:         | rose   | five   | sack  |
| Card 14:         | axe    | WOW    | loaf  |
| <b>Card 15:</b>  | ham    | leg    | page  |
| <b>Card 16:</b>  | deer   | moon   | sled  |
| Card 17:         | web    | sneeze | rock  |
| <b>Card 18:</b>  | safe   | tire   | rope  |
| <b>Card 19:</b>  | brow   | tape   | stool |
| <b>Card 20:</b>  | pig    | jacks  | drum  |
| Card 21:         | bridge | tub    | prize |
| <b>Card 22:</b>  | slide  | grass  | ten   |
| <b>Card 23:</b>  | lip    | truck  | four  |
| <b>Card 24:</b>  | •      | rug    | pow   |
| <b>Card 25:</b>  | crib   | judge  | hut   |
| <b>Card 26:</b>  | net    | bomb   | six   |
| <b>Card 27:</b>  | fan    | glove  | boat  |
| <b>Card 28:</b>  | dress  | weed   | сар   |
| <b>Card 29</b> : | pear   | COW    | globe |
| <b>Card 30:</b>  | •      | wave   | brick |
| Card 31:         |        | feet   | dive  |
| Card 32:         |        | love   | bus   |
| Card 33:         |        | cab    | plane |
| Card 34:         |        | jeep   | red   |
|                  |        | 1004   |       |